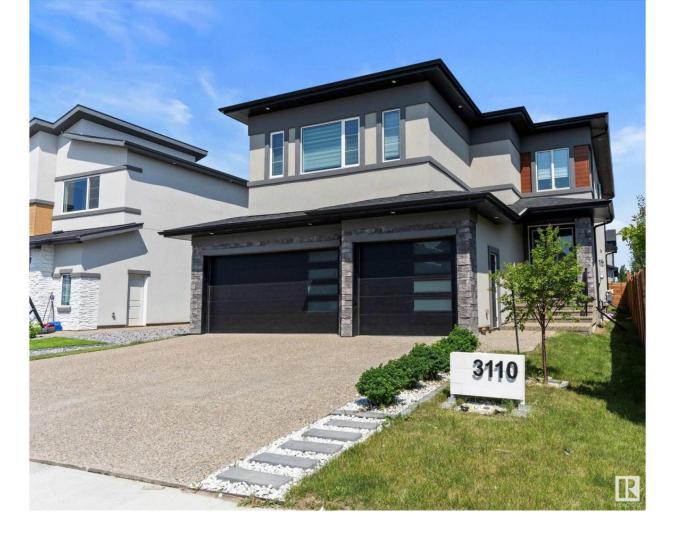

## Edmonton Alberta

Absolutely STUNNING 2944 sq. ft. 2 story, 4 BEDROOMS UP, all with ENSUITE & WI CLOSET, BED/DEN on MAIN WITH BATH, a TRIPLE GARAGE & PRIVATE SIDE DOOR TO the BASEMENT! Fabulous MIX of MODERN & CONVIENENCE from the sweeping GLASS STAIRCASE in the FOYER to the SUNLIT GREAT ROOM with gorgeous FEATURE WALL, FIREPLACE & HARDWOOD FLOORS. The DREAM KITCHEN offers CONTRASTING CABINETRY, brass accents, contemporary QUARTZ counters, coffee center, INDUCTION COOKTOP, UPGRADED STAINLESS APPLIANCES plus a convenient SPICE KITCHEN & PANTRY! The dining room offers a built in quartz desk & provides access to the DECK & FENCED, LOW MAINTENANCE YARD. The main floor DEN/BED features double doors & a closet, a full bath, laundry & garage access complete the main. Up the stairs to a cozy BONUS ROOM with BI's, 2 BEDROOMS with full baths & 2 SPACIOUS PRIMARY SUITES have RAISED CEILINGS, walk in closets, CUSTOM PAINT, one with JETTED TUB & FIREPLACE, the other with a 4 pc. bath. The basement is partitioned & framed! IT'S AMAZING! (id:6769)