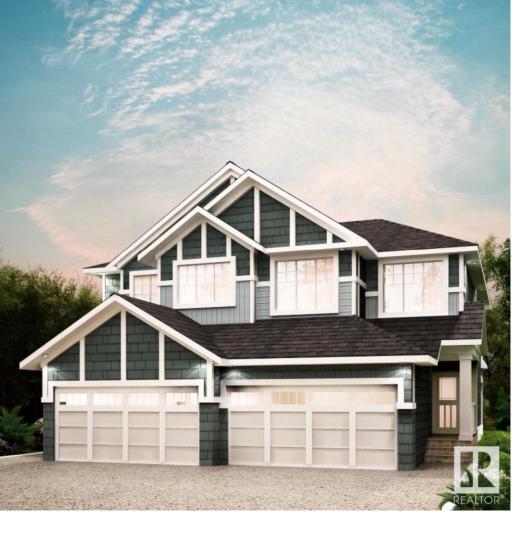

## Edmonton Alberta \$474,900

Surrounded by natural beauty, Alces has endless paved walking trails, community park spaces and is close to countless amenities. Perfect for modern living and outdoor lovers. With over 1531 square feet of open concept living space, the Soho-D is built with your growing family in mind. This duplex home features 3 bedrooms, 2.5 bathrooms and chrome faucets throughout. Enjoy extra living space on the main floor with the laundry room and full sink on the second floor. The 9-foot ceilings and quartz countertops throughout blends style and functionality for your family to build endless memories. PICTURES ARE OF SHOWHOME; ACTUAL HOME, PLANS, FIXTURES, AND FINISES MAY VARY & SUBJECT TO AVAILABILITY/CHANGES! (id:6769)