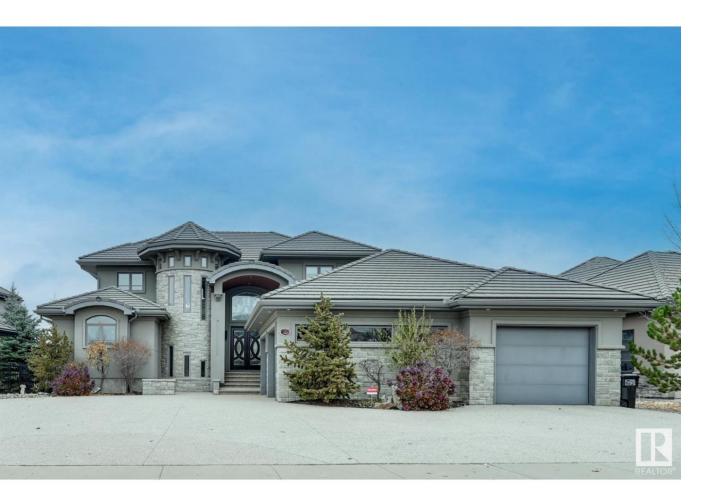

## Edmonton Alberta

Absolutely Spectacular WALKOUT backing a stunning pond/park. Beautifully appointed 3500 sf home with a 4 car garage for the car enthusiast (high ceiling for a lift. Walnut flooring throughout. Luxurious MAIN floor primary bdrm w/access to deck & a spa like ensuite. Essentially this is a bungalow w/a second story. The Chef in the family will love the kitchen w/a massive island, built in espresso machine, top of the line appliances and an amazing second kitchen featuring a tandoori oven, BBQ grill & deep fryer! You will love the spacious DR and vaulted LR with a gorgeous fireplace and ceiling details perfect for entertaining. Upstairs has 2 large bedrms, 3 pc bath and a library area w/built in shelving but could convert to a 3rd bedrm. Nice meditation rm too! Need more space? The F/Fin WALKOUT offers a theatre rm, massive gym, bedrm & family rm w/a wet bar. Located close to ravine trails, schools, restaurants/shopping & access to the Private Leisure Centre (pool, rink, basketball). Home completed in 2012 (id:6769)