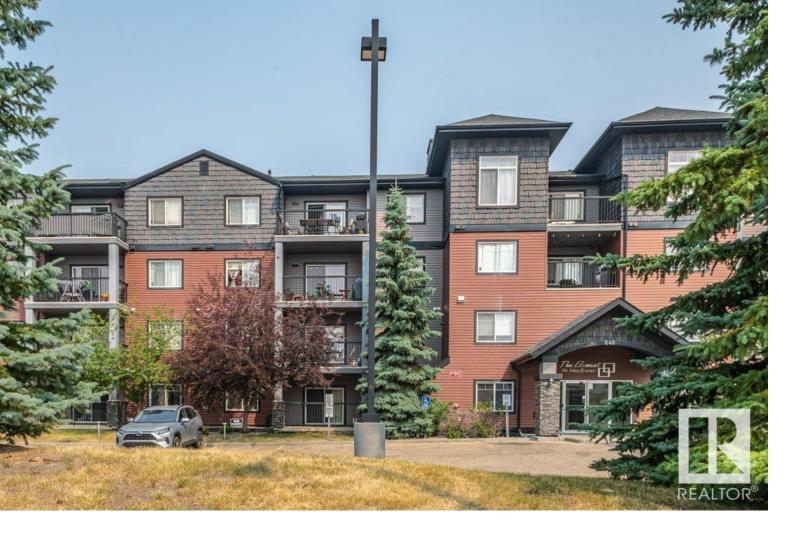

## Edmonton Alberta

\$210,000

PRICED TO SELL | PET FRIENDLY | GREAT LOCATION | 2 BEDROOMS | 2 BATHROOMS | BALCONY | UNDERGROUND PARKING | LAMINATE FLOORING | INSUITE LAUNDRY Discover the perfect blend of comfort & convenience in this stunning 2-bedroom, 2-bathroom unit. Located on a quiet, south-facing residential street, this bright & spacious condo offers an enhanced lifestyle w/ underground parking. The dining & living rooms feature elegant laminate flooring, while the kitchen boasts ample counterspace, abundant cabinets, & countertop. Open concept kitchen/dining/living room opens to a sunny south-facing deck. The primary bedroom includes a walk-through closet leading to a 3-piece bathroom. The 2nd bedroom is complemented by an adjoining 4-piece bathroom. This pet-friendly building offers fantastic amenities, including a social room & a well-equipped gym. The condo fee of \$408 covers heat & water. With easy access to Henday, shopping, restaurants, parks, & trails, this is an opportunity to elevate your living experience. (id:6769)