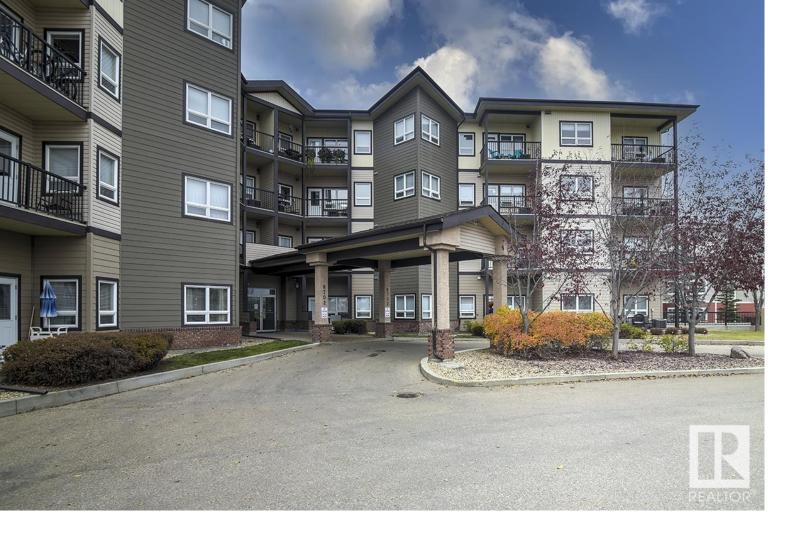

## Fort Saskatchewan Alberta

\$189,700

LOOKING FOR an INVESTMENT? Or maybe FIRST TIME BUYER! Then this spacious 1 bedroom unit in The Manor at Southfort is the right fit! Features a nice open floorplan with flex area that can be used as den, reading area or whatever extra space you need. Located within walking distance to playgrounds, Dow Centennial Centre, restaurants, shopping, services and retail, this building has access to the facilities at The Gardens next door. Located on the third floor, this unit comes with all appliances and central air conditioning a plus in the warmer months. Condo fees include heat and water. Convenient access to Hwy 15 & Hwy 21. Just move on in - and enjoy your relaxing lifestyle! Other units available for sale in building - a great INVESTMENT opportunity! TITLE UNDERGROUND PARKING STALL INCLUDED! (id:6769)