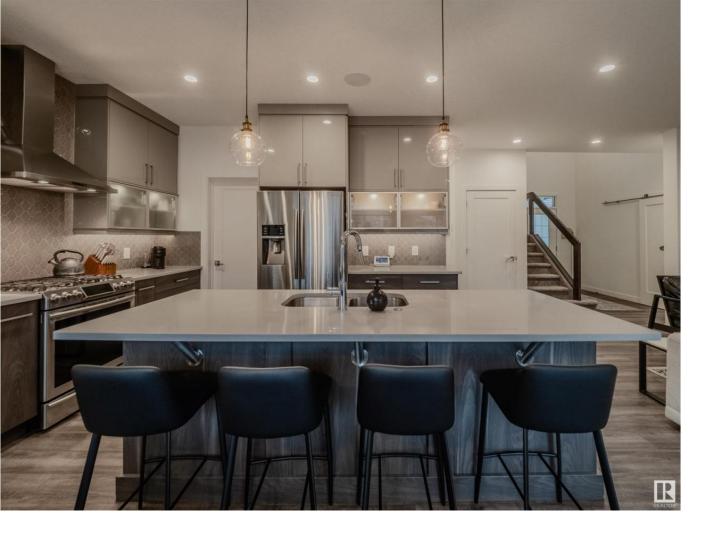

## Edmonton Alberta

\$699,900

Rare Executive Home with Legal 2-Bedroom Suite in Ambleside! Move into luxury with this 6 bedroom 3.5 bath executive home! This rare gem backs onto a walking trail and is nestled in Ambleside with wonderful neighbours, great schools and amenities (15 minute walk to Windermere Cineplex). Inside, youll discover a seamless blend of elegance and cutting-edge smart technology. Highlights include a gourmet kitchen with gas stove, 6-zone sound system, automated lighting, newly painted interior, high-end window coverings, and new deck and trees on a pie shaped lot. The heated, oversized garage adds to the property's appeal, and new a/c ensures cool summers. The luxurious primary ensuite boasts floating countertops and on-demand hot water, creating a spa-like experience at home. One of the most desirable features of this home is the legal 2-bedroom basement suite with its own private entrance. This is one of those properties people will want within 10 seconds of unlocking the front door. (id:6769)