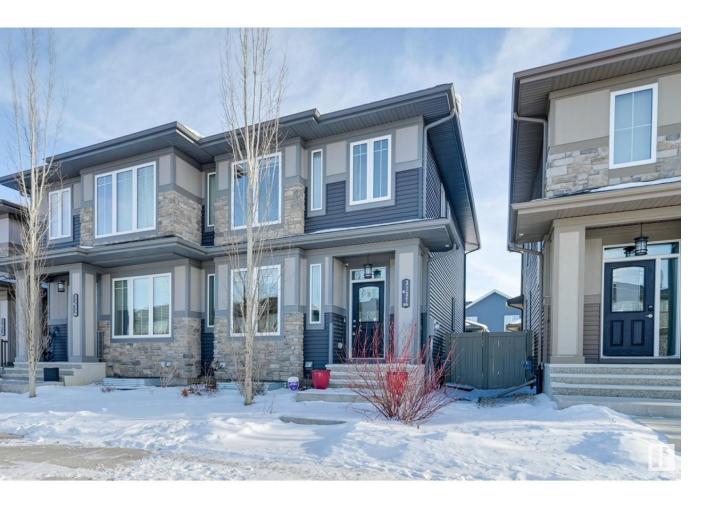

## Edmonton Alberta

\$493,800

Perfect starter home or investment property in desirable Keswick! Quality built by Kimberley Homes with ample upgrades! Enter into a spacious open-concept foyer/living room with electric fireplace, hardwood flooring & 9' ceilings. Upgraded kitchen boasts quartz counters, an abundance of storage/cabinetry & full Kitchen Aid appliance package. Mudroom has plenty of built-ins for all your organizational needs! Upstairs find a well-sized primary bedroom with walk-in closet & stunning bathroom (quartz counters, dual sinks, soaker tub, upgraded tiling). Plus 2 additional bedrooms and 4pc bathroom. Features include AC, BBQ gas line, vinyl deck, 2nd floor laundry, upgraded lighting, detached double garage that is fully insulated/drywalled and low-maintenance landscaping! The Keswick Community boasts a lush trail system, green space/parks, schools, shopping & retail. A perfect place to call home! (id:6769)