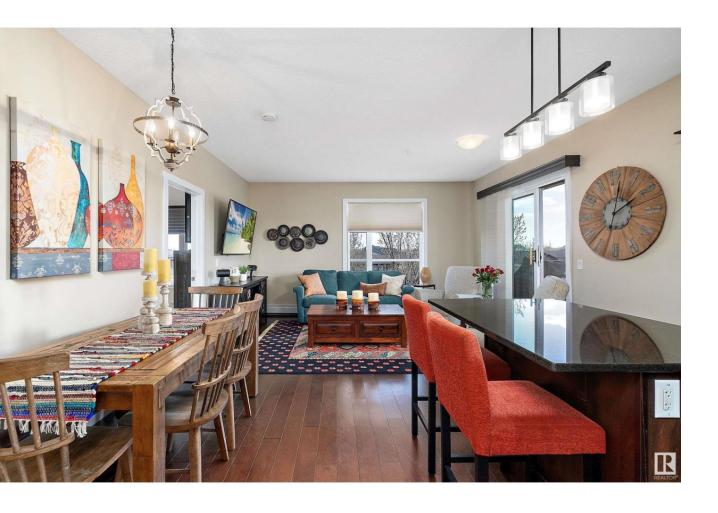

## Edmonton Alberta

\$245,000

METICULOUSLY MAINTAINED 3rd. floor CORNER UNIT with 2 PARKING STALLS, 2 BEDROOMS, 2 BATHS plus a DEN space with SOUTH VIEWS from the balcony & PARK & POND VIEWS from the EAST windows! The foyer opens to the generous dining area & the kitchen features an ISLAND with RICH MAPLE CABINETRY, STAINLESS appliances & GRANITE COUNTERS THROUGHOUT in this immaculate GREAT ROOM style home with HARDWOOD FLOORS. The living room features corner windows & PATIO DOORS to the BALCONY. Conveniently located away from the primary you will find the 2nd bedroom & 4 piece bathroom. A handy BUILT IN DESK SPACE is great for a HOME OFFICE. The laundry offers STACKED APPLIANCES & extra storage. The generous PRIMARY bedroom has a large window OVERLOOKING THE PARK, and features a 3 pc. bath with tile floors & walk in shower. The unit is handy to the stairs so you only have one neighbor!. This CONTEMPORARY COMPLEX features a modern exterior & ONSITE GYM! One PARKADE STALL WITH STORAGE & 1 EXTERIOR STALL, PORTABLE AC & CUSTOM BLINDS! (id:6769)