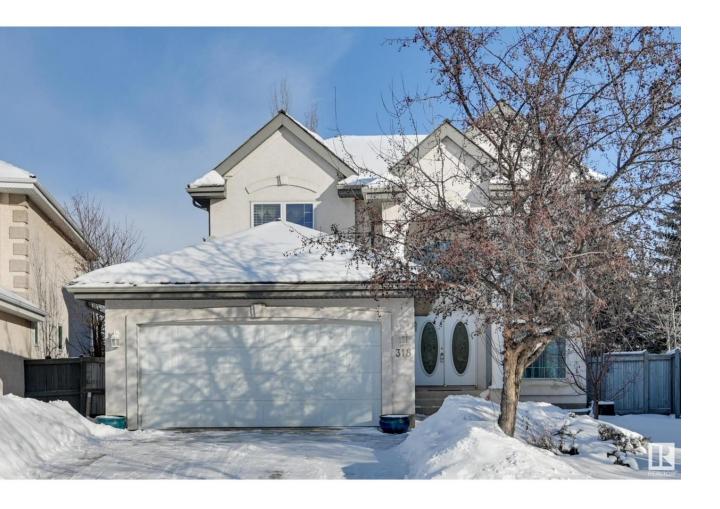

## Edmonton Alberta

\$699,900

Well sought after neighborhood of Properties of Donsdale. Nearly 3700sf of total living space on 3 levels within an 8600sf pie lot. 3 living areas, 4 bedrooms+den & loft. 17' vaulted foyer & curved staircase welcomes you through a naturally lit, traditional floorplan. West facing great room is perfect for a seated greeting area, open to formal dining which seats 10 for family gatherings. Maple kitchen offers plenty of storage & counter space. Spacious nook for casual dining provides direct access to deck & yard. 2nd living area w/cozy gas fireplace. Home office/studio for the professional. Powder room & laundry complete this level. Upper loft flex area is open to below. Oversized primary bedroom w/walk-in closet & 4pc open ensuite will accommodate any furniture arrangement. 2 add'l bedrooms & 4pc bath for a growing family. Lower level rec space is perfect for games or family movie nights. 4th bedrm, 3pc bathrm & storage for extended guest stays. Immediate possession available. (\*virtually staged photos) (id:6769)