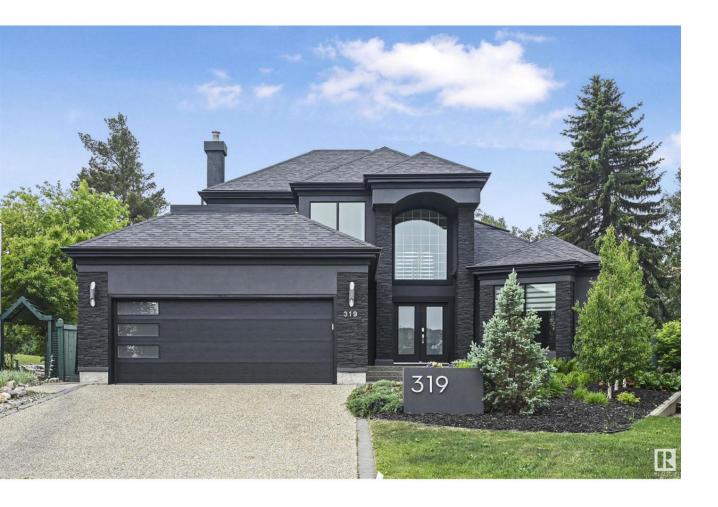

## Edmonton Alberta

\$1,288,000

Spectacular lot backing to a gorgeous RAVINE. One of a kind GEM. 3161 sf plus a F/Fin forced walk out bsmt. Totally renovated! Exceptional finishings makes this better than NEW & at a much more affordable cost. Former Westhill show home custom designed by Rick Arndt Architects. Stunning curb appeal with the new stucco facade, windows & eaves. Bungalow w/upper loft has a 3 pc bath & a private deck w/City views. Soaring ceilings in the formal living rm adjacent to the dining rm. Modern light fixtures makes a special design statement. Chef's kitchen w/sleek modern cabinets, granite/quartz, 24 tile & upgr appliances. Primary retreat has a spa like ensuite w/steamer. Lots of hardwood. Additional bedrms have a Jack & Jill bathrm. Main floor den & laundry rm. Walkout has in floor heating, 2 furnaces, AC & 9' ceilings. Additonal Rec rm, games area, full bath & bedrm. Private 12,000 sf pie lot perfect for outdoor entertaining. Overiszed triple tandem 23 W X 25/35. Newer upgr shingles & aggregatre driveway. A 10! (id:6769)