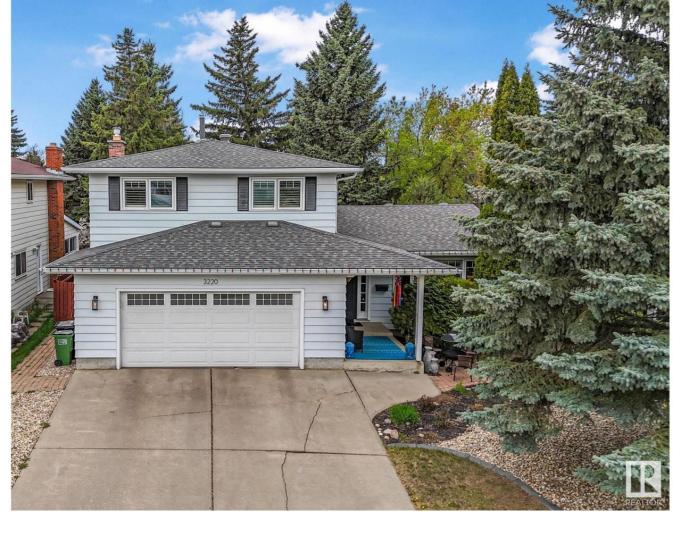

## Edmonton Alberta \$674,900

Welcome to your FULLY UPGRADED FOREVER family home in the sought-after community of Sweet Grass-close to top-rated schools, the Derrick Golf & Winter Club, and Southgate Shopping Centre! The main level offers a sun-filled sitting room, formal dining area, and an updated white kitchen with gas stove that opens to a sunken living room with a tile-surround gas fireplace. Enjoy year-round comfort in the attached sunroom! Upstairs features 4 bedrooms including a spacious primary with ensuite. The finished basement includes a large rec room, another bedroom, laundry area and a flex space, perfect for a home gym. The private backyard with patio is perfect for entertaining. Major upgrades include: kitchen, added insulation, basement floors, washer/dryer/dishwasher, water heater, A/C, fireplace insert, mudroom, roof, landscaping, and hardwood floors. Over \$300K in improvements--this is the perfect home for your growing family! (id:6769)