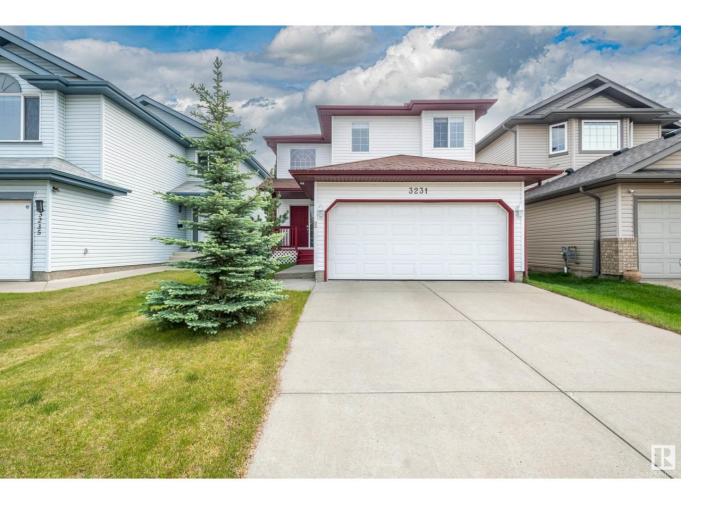

## Edmonton Alberta

\$528,000

Welcome to this charming 2-storey home offering comfort, functionality, and style! The spacious front foyer with open-to-below design creates a bright, airy feel. The main floor features a cozy living room with gas fireplace and a well-planned kitchen with large peninsula island, stainless steel appliances, and Bosch dishwasher—perfect for daily living and entertaining. A dedicated laundry room and powder room complete the main level. Upstairs, the primary bedroom offers a ceiling fan and private ensuite. The fully finished basement adds versatile living space for family or guests. Enjoy the beautifully fenced backyard with gazebo, greenhouse, and mature trees—including lilacs, a Royal Norwegian Maple, and two Siberian Maples. Bonus: newer hot water tank (2020) and furnace (2023) for added peace of mind. Located near The Meadows Rec Centre, schools, and shopping—this home has it all in a fantastic neighbourhood! Some photos are virtually staged. (id:6769)