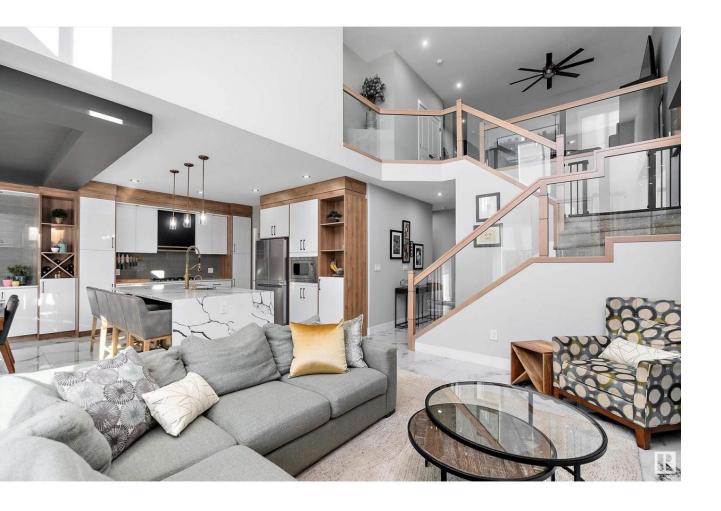

## Beaumont Alberta

SIMPLY AMAZING is what you see upon entering this STUNNING 2490 sq. ft. 2 STOREY home on a beautifully presented MAINTENANCE FREE lot with a SEPARATE ENTRANCE to the basement. From the spacious FOYER to the main floor BEDROOM/DEN, to the IMPRESSIVE GREAT ROOM with 18' SOARING CEILINGS, FIREPLACE & BI FEATURE WALL, overlooking the yard. The MODERN KITCHEN has an EXOTIC QUARTZ WATERFALL ISLAND, RICH WOOD & UPGRADED FAUCETT & FIXTURES, plus a handy BUTLERS PANTRY/SPICE KITCHEN that connects the pantry! Hi end STAINLESS APPLIANCES, gorgeous TILE FLOORS, a spacious DINING ROOM & access to the PATIO & YARD. There is a mud room, 3 pc. bath plus access to the OVERSIZED GARAGE featuring EPOXY, HEAT & RACKING. The impressive WOOD & GLASS STAIRCASE up to the BONUS ROOM, laundry, 3 bedrooms & bath, the PRIMARY offers an amazing SPA ENSUITE & WALK IN CLOSET. The basement is ready for future development. Over \$130000 spent in LANDSCAPING & UPGRADES including TRIM LIGHTING, AC, FIXTURES, PLUMBING & MORE! SIMPLY AMAZING! (id:6769)