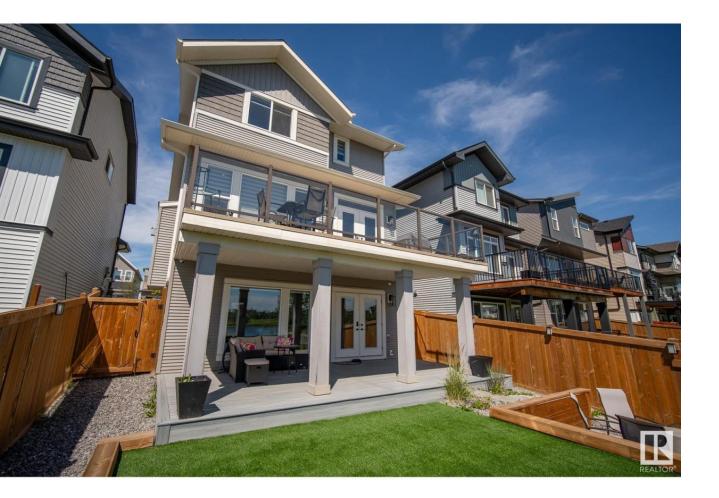

## Edmonton Alberta \$780,000

Welcome to your absolutely stunning home in the SW community of Paisley. This home is BUILT for entertaining and is fully upgraded, finished, and landscaped. Your new home features 4 beds, 3.5 baths, a spectacular kitchen, 2 gas fireplaces, a fully finished WALK-OUT basement w/ bedroom & bathroom, and a massive south-facing deck with unobstructed pond views and no rear neighbours. Upgrades include A/C, central vac, water softener, heated floors in the primary & basement bathrooms, built-in closet organizers & pantry shelves, extended kitchen & laundry room cabinets, black stainless steel fingerprint-resistant appliances, induction cooktop, touch-activated kitchen faucet, basement wet bar w/ second fridge, composite floors underneath the deck, dual gas & hose hookups outside, low maintenance front & back yard, security system, keyless entry, & more! This home has something for everyone and is surrounded by amenities & schools, and is located just off of the Henday for easy access throughout the city! (id:6769)