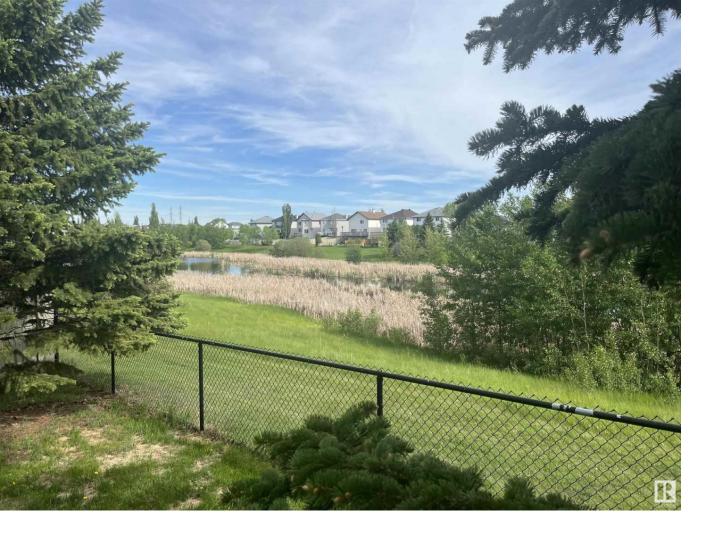

## Edmonton Alberta

\$424,900

BACKS ONTO POND, WALK OUT BASEMENT LOT! Huge lot, newly subdivided. Backs onto Silver Berry Lake. Adjacent to green space. Walk out basement lot. Crescent location. Lowest price lot in south Edmonton that backs onto lake/pond. Only lot in south Edmonton that is a walk out lot. (id:6769)