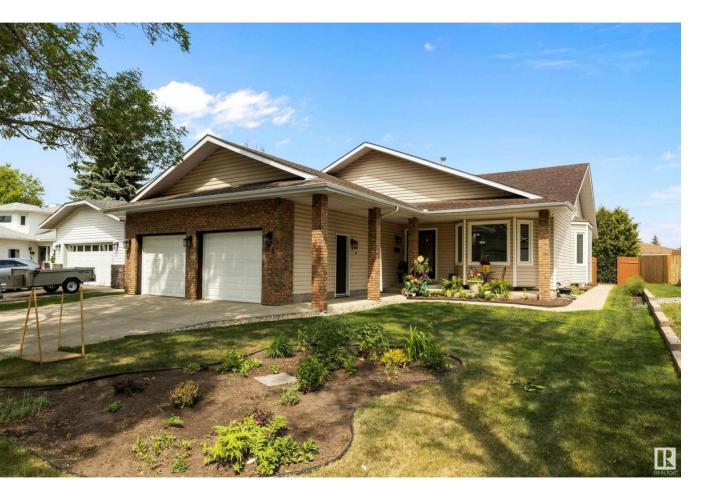

## Fort Saskatchewan Alberta

You're going to love both the location and the layout of this fully finished 1819 sq ft bungalow in the quiet, family-friendly neighbourhood of Westpark in Fort Saskatchewan. With 4 bedrooms, a 23x23 double attached garage, and a backyard that feels like your own private park backing onto a picturesque walking trail, this home has room for everyone. Inside feels like a page out of Pinterest with a white kitchen, granite counters, mosaic tile backsplash, hardwood, and ceramic tile throughout. The main floor offers a spacious living room with a gas fireplace, formal dining, and a huge kitchen with a prep island and garden doors leading to the yard. You'll also find 2 generous bedrooms, a 4-piece bath, newer windows, and newer exterior doors. The basement features a large family room, massive den, laundry area, 2 more bedrooms (one with a 2-piece ensuite), plus a 3 piece bath. Tons of storage and a layout perfect for family living. (id:6769)