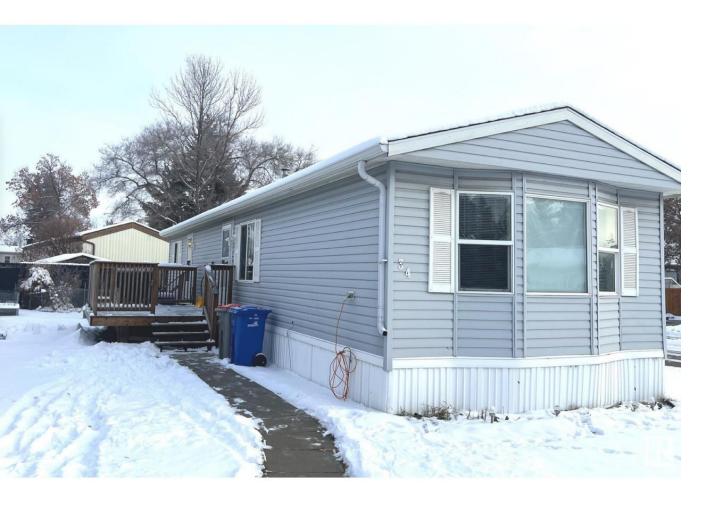

## Leduc Alberta

\$128,000

Welcome to 34 Willow Park Estates. This 16 ft x 60 ft beautiful home is well maintained with a large permitted deck to enjoy the outdoors. Situated on a corner lot, gives ample amount of space for your family to enjoy. This home is ideal for a young couple or the older generation wanting to downsize. A 10 ft x 10 ft shed is included for your extra storage needs. Lot rental includes water, sewer and garbage pickup. This home is a must see. (id:6769)