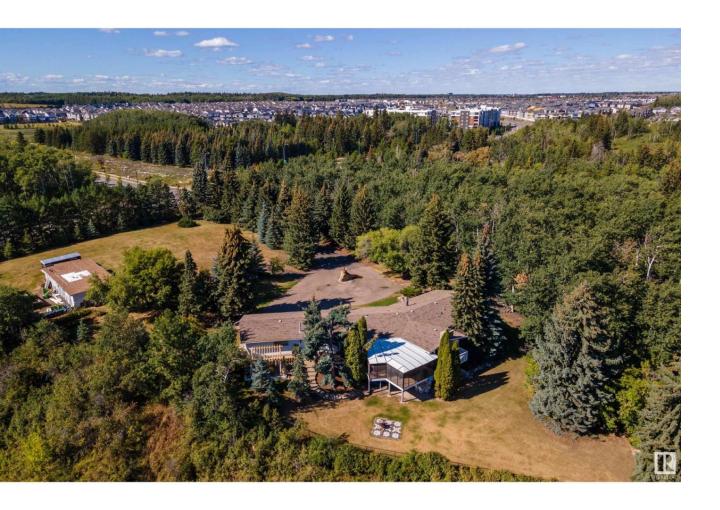

## Edmonton Alberta

\$2,399,000

You won't believe you are in EDMONTON when you enter this AMAZING 2.03 ACRE parcel surrounded by WEDGEWOOD CREEK RAVINE. 1972 BUILT, IT HAS HAD SUBSTANCIAL RENO'S in the past 10 years including VINYL WINDOWS, DOORS, FLOORS, ROOF, FIXTURES & FINISHING! This 2278 SQ FT bungalow provides VIEWS IN EVERY DIRECTION to be enjoyed year round. Unwind in the IMPRESSIVE SUNROOM with BUILT IN BBQ that provides even more space from which to savor the views. HI EFFICIENCY fireplace in the great room, rich engineered HARDWOOD flooring throughout, GRANITE, stainless appliances with a gas range, a lovely DEN & a spacious primary suite with a fireplace in the sitting area, freestanding TUB & CUSTOM SHOWER, double sinks & handy laundry! The basement offers 2 ADDITIONAL BEDROOMS, a full bath & a FAMILYROOM with a FIREPLACE & WALKOUT. GATED with a WINDING DRIVE & FULLY FENCED in BLACK CHAIN LINK, there is open PASTURE & a small BARN for STORAGE or HORSES. EDGEMONT is a DYNAMIC COMMUNITY & the POSSIBLITIES HERE ARE ENDLESS! (id:6769)