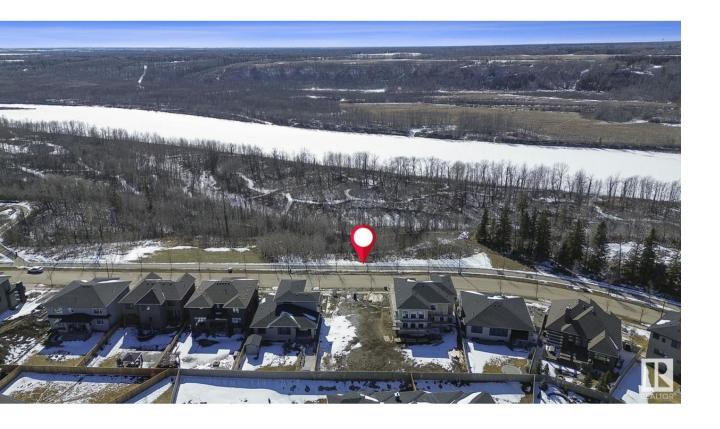

## Edmonton Alberta

\$599,999

A One-of-a-Kind Opportunity in Prestigious Keswick on the River Estates. This is one of the final chances to secure a prime homesite in the highly sought-after Keswick on the River Estates--Edmonton's premier river valley community. Perfectly positioned to capture breathtaking, unobstructed views of the North Saskatchewan River Valley, this exceptional 7,000+ SQFT/ 55'X131' lot offers a rare opportunity to build a reverse-walkout, drive-under estate home. With a generous 46' building pocket, this parcel is ideally suited for a custom luxury residence that seamlessly blends architectural elegance with the natural beauty of its surroundings. Whether you're envisioning a sleek modern retreat or a timeless classic estate, this lot gives you the canvas for something truly extraordinary. Don't miss your chance to create a landmark home in one of Edmonton's most exclusive and picturesque neighbourhoods. (id:6769)