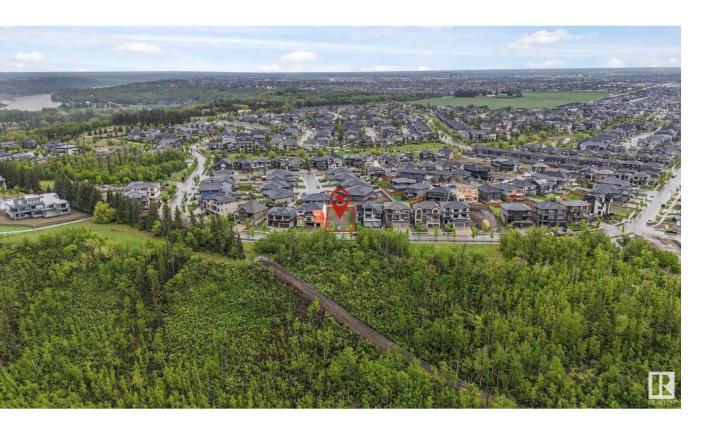

## Edmonton Alberta

\$575,000

A One-of-a-Kind Opportunity in Prestigious Keswick on the River Estates. This is one of the final chances to secure a prime homesite in the highly sought-after Keswick on the River Estates--Edmonton's premier river valley community. Perfectly positioned to capture breathtaking, unobstructed views of the North Saskatchewan River Valley, this exceptional 7,000+ SQFT/ 55'X131' lot offers a rare opportunity to build a reverse-walkout, drive-under estate home. With a generous 46' building pocket, this parcel is ideally suited for a custom luxury residence that seamlessly blends architectural elegance with the natural beauty of its surroundings. Whether you're envisioning a sleek modern retreat or a timeless classic estate, this lot gives you the canvas for something truly extraordinary. Don't miss your chance to create a landmark home in one of Edmonton's most exclusive and picturesque neighbourhoods. (id:6769)