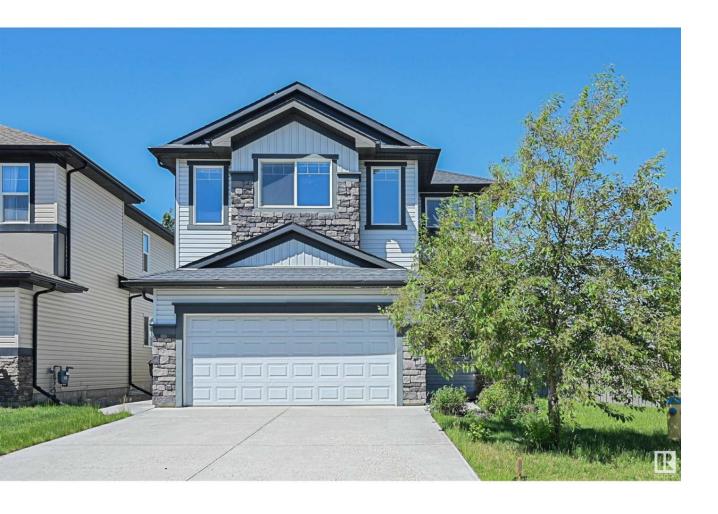

## Edmonton Alberta

Unique well functioning layout for multi-generational families or investment income offset. Turn key ready, complete with 2 bedroom legal suite. The Evolve model by Bedrock Homes offers a naturally lit, open floorplan w/nearly 3300sf of total living space on a 6324sf corner pie lot with parking for 6 vehicles. 3 living areas, 5 bedrooms, 4 bathrooms, 2 full kitchens, 2 sets of laundry & separate entrance. Great room highlights a modern feature wall w/linear gas fireplace & overlooking a spacious kitchen with plenty of storage & prep space. Dining nook provide direct access to deck for evening bbgs & landscaped yard. Upper level boasts a vaulted bonus room for family movie nights. Oversized primary bedrooms complete with 5pc ensuite & walk in closet. 2 additional bedrooms & 4pc bathroom for a growing family. Lower level separate entrance leads to a private 2 bedroom legal suite. Within catchment of 4 schools & steps to multiple ponds & parks including 10acre Creekwood Park. (some virtually staged rooms). (id:6769)