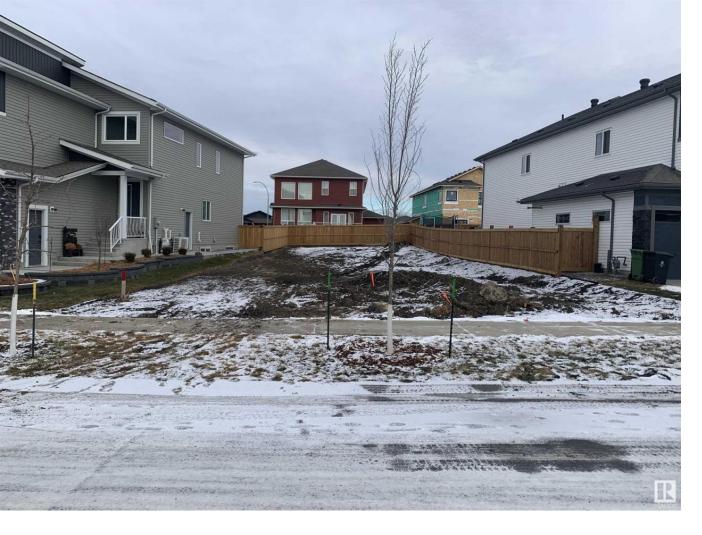

## Fort Saskatchewan Alberta

\$183,000

Build your dream home in the new community of Southfort Meadows, Fort Saskatchewan! This privately owned large family reverse pie lot is suitable for a triple car garage and will accommodate a building pocket of 38'. Close to Dow Centennial Centre, hospital, retail shops, schools, parks and sports field. GST included in sale price. Lot not tied to any builder. Landscaping deposit not applicable. (id:6769)