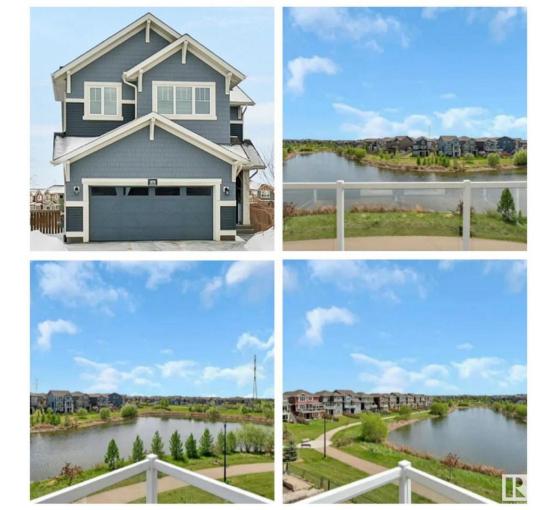

## Edmonton Alberta

\$840,000

Discover this stunning home in the most sought-after neighbourhood of Orchards at Ellerslie. Situated in a quiet culdesac, this property boasts breathtaking pond-backing views from balconies on the main floor and as well as from outside the master bedroom. The main floor has spacious living room, modern kitchen with huge countertop, dining area with access to balcony to savor the picturesque pond views while enjoying with family and friends. The upper floor has master bed with ensuite bath, a large walk-in closet and a balcony along with two other sizeable bedrooms, a full bath, laundry and huge bonus room. The walk-out finished basement offers a full bath, bedrooom plus a recreation room, perfect for relaxation or entertaining, with access to huge landscaped backyard and serene pond with walking trail. Enjoy easy access to Anthony Henday, QE2, and the airport, making commuting a breeze. This home combines luxury, convenience, and natural beauty--don't miss your chance to call it yours! (id:6769)