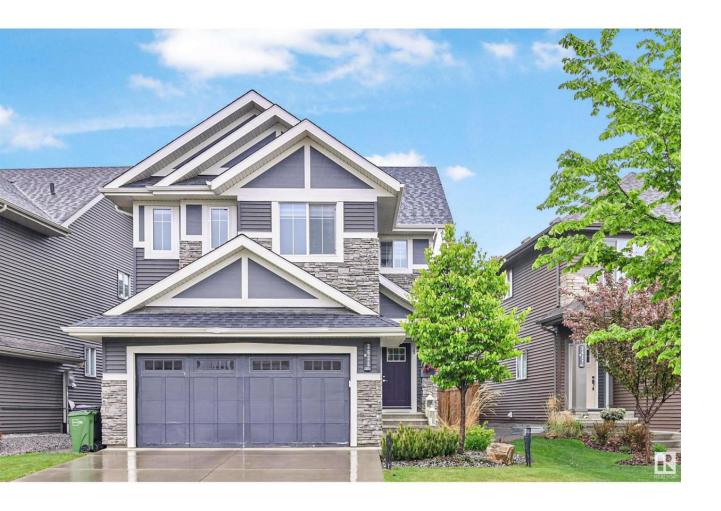

## Edmonton Alberta

\$790,000

Upgraded & contemporary home in prestigious Keswick on The River that is turn- key-ready! Main floor boasts bedrm/den & 4pc bathrm (perfect for extended family). Open concept living rm w/ feature electric fireplace, spacious dining nook & elegant kitchen boasting full-height cabinetry, massive quartz island, stainless steel appliances (new hoodfan & d/w) & spacious pantry. Upstairs find a bright bonus room w/ lrg windows. Primary retreat has partial park views (like bonus rm) & generous sized walk-in closet & 5pc spa ensuite. 2 addtl bedrms, 4pc bathrm & walk-in laundry rm complete this level. Permitted basement provides addtl living space, 2 more bedrms & a 4th full bathrm. 2,900sf total living space w/ no work: professional landscaping, comp deck w/ pergola, sleek window coverings, efficient mechanical & finished basement! Great school, grocery, retail, restaurants, medical, gyms within the immediate area. Trails & parks throughout the community (Keswick Playground 3 doors down). Perfect family home! (id:6769)