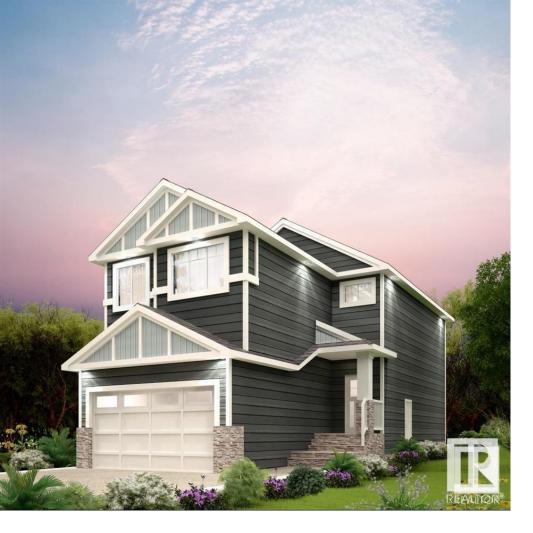

## Edmonton Alberta \$539,900

Ellis Greens is surrounded by community playgrounds, parks, and trails, including the beautiful Wedgewood Creek Ravine. Nearby recreation centers like Terwillegar Community Recreation Centre and others offer various activities, and you can also explore attractions like golf courses, the Edmonton Corn Maze, and the University of Alberta Botanical Gardens. The Brattle-Z home features 3 bedrooms, 2.5 bathrooms and an expansive walk-in closet in the master bedroom. Enjoy extra living space on the main floor with the laundry room on the second floor. The 9-foot ceilings on main floor and quartz countertops throughout blends style and functionality for your family to build endless memories. \*\*PLEASE NOTE\*\* PICTURES ARE OF SIMILAR HOME; ACTUAL HOME, PLANS, FIXTURES, AND FINISHES MAY VARY AND ARE SUBJECT TO AVAILABILITY/CHANGES WITHOUT NOTICE. COMPLETION ESTIMATED JAN 2025. (id:6769)