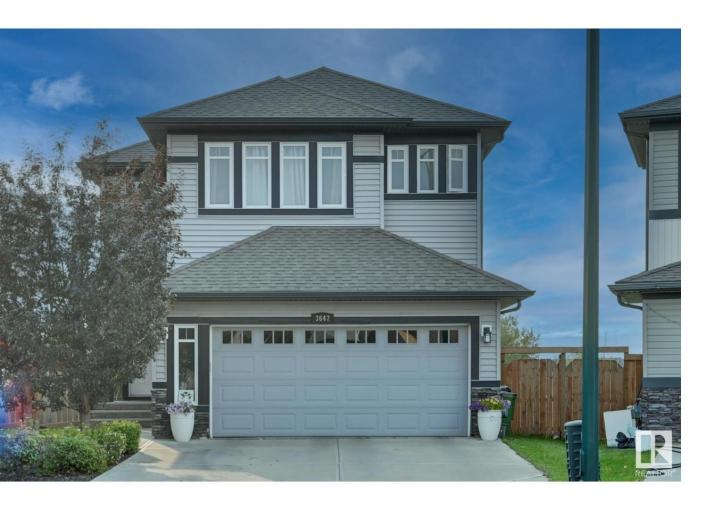

## Edmonton Alberta

\$629,600

Wow! Stunning Award Winning Coventry 2 sty nestled in a quiet cul de sac backing to a beautiful treed areaperfect for the growing family. Huge SE facing 7500 sf lot for those who love to entertain outdoors. BBQ on the deck, enjoy the gazebo, watch the kids kick the ball or play fetch w/your dog. Inside, you'll be wowed by the spectacular soaring 18' ceilings & wall of windows in the spacious Great rm. 2247 sf of luxury finishings incl 9' ceilings, custom window coverings & extensive use of hardwood in this open concept plan. Main flr den/flex rm, gorgeous Chefs kitchen wgranite, S/S appliances, island & convenient walk thru pantry. 3 bedrms upstairs, 2.5 bathrms ttl, laundry rm w/drain & a BONUS rm w/a tranquil view of the beautiful TREED area. Spacious primary bedrm will fit most furniture arrangements & with W/I closet & spa like 5 pc ensuite. Lower level is unspoiled ready for your personal touches. O/S garage approx 21x21. Close to shopping, restaurants, Meadows Rec Centre & quick access to the Fwy (id:6769)