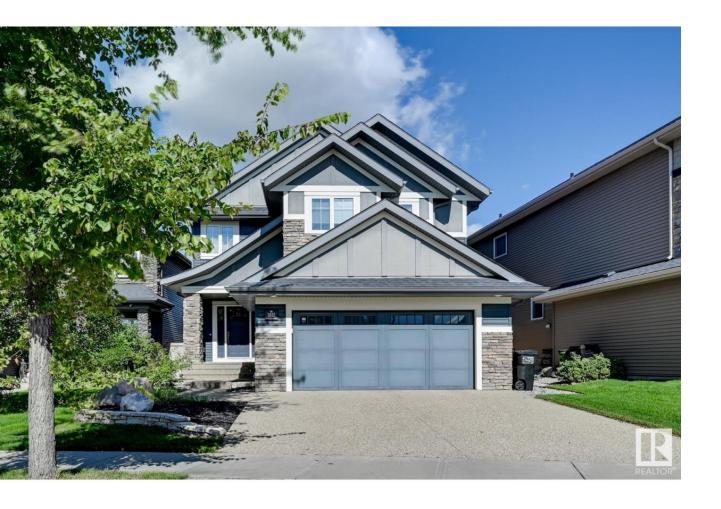

## Edmonton Alberta

\$749,800

Welcome to Keswick on the River where this 2,600sf home boasts a TRIPLE TANDEM garage. A thoughtfully designed main floor is the perfect place to congregate w/ friends & family in the open-concept kitchen, dining & living room (w/ feature fireplace & soaring windows). Spacious kitchen equipped w/ o/s granite island/counters, plenty of cabinetry & walk-in pantry w/ built-ins. Main level complete w/ DEN & 2pc powder rm. Upstairs is a retreat w/ 3 spacious bedrooms (primary includes large ensuite & walk-in closet), 4pc shared bthrm, laundry rm w/ sink/cabinetry & MASSIVE well-lit BONUS ROOM. Outside enjoy a spacious yard w/ sizeable stamped concrete patio & low-maintenance landscaping. Features include AC, 9' ceilings, vaulted foyer, aggregate driveway, 2 floor drains in garage, hot water on demand & more. Fantastic family-orientated community w/ walkways/parks throughout & ravine trail access. Plus schools, shopping, dining & fitness facilities in the immediate area. A must see! (id:6769)