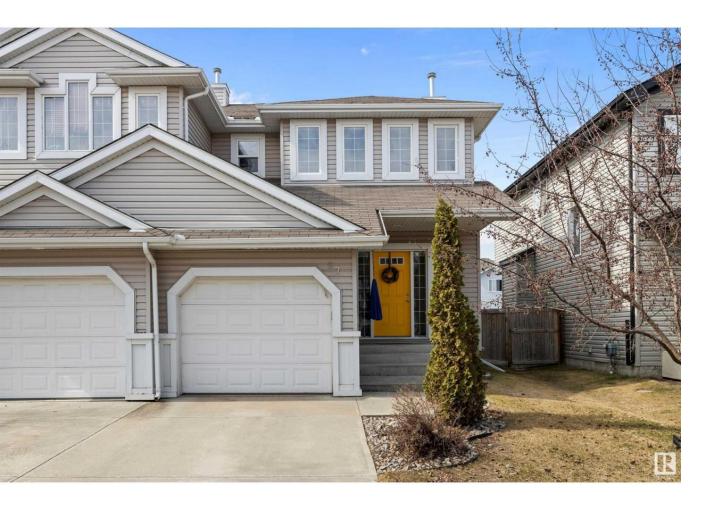

## Fort Saskatchewan Alberta

\$384,900

MOVE IN READY.. to this functional family, 1371 Sq Ft half duplex located in Westpark! Be greeted to the Open concept, clean kitchen with a bar style, island sink, white cabinets, corner pantry & black appliances. Just off the kitchen & spacious dinette area is a sitting area with a gas fireplace. The dining area is spacious with a patio door leading to a two-tiered deck and a fully fenced & landscaped yard. Walk up the stairs to the east facing, bright, HUGE Master bedroom with French Doors, massive walk-in-closet & a pocket door to the main upper 4 piece bath. 2 more good sized bedrooms, UPSTAIRS LAUNDRY, and a linen closet complete this level. Downstairs, you will find 2 more good sized rooms that could be used as bedrooms or a den/rec room to cozy up & watch TV. 2 additional storage rooms complete this level. Huge storage shed in the backyard stays! Steps away from walking trails, parks & our breath taking river valley. This is totally a hidden gem! (id:6769)