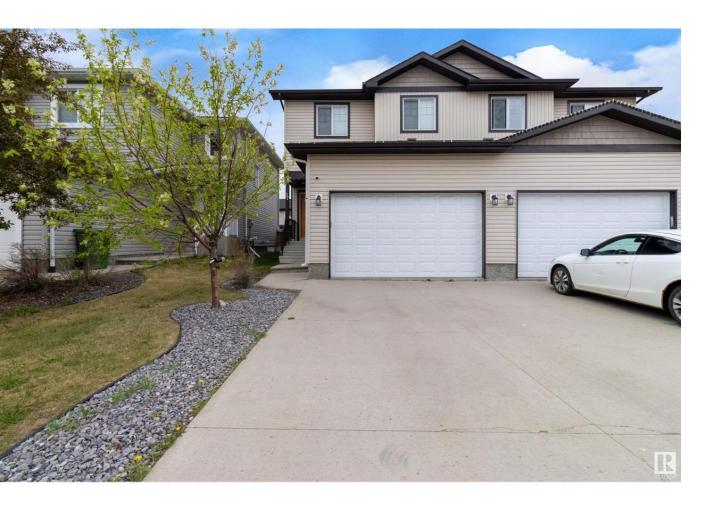

## Fort Saskatchewan Alberta

\$449,400

Awesome half duplex in desirable South Fort! Open great room plan with oversize windows for lots of natural lighting. Loads of upgrades including central AC, laminate and ceramic flooring and 9 foot ceilings on main floor. Espresso maple cabinets and stainless steel appliances in island kitchen with granite countertops. Spacious great room has impressive stone faced gas fireplace. 2 pc powder room finishes main level. Upstairs there are 3 comfortable, bedrooms, 2 full baths and a second floor laundry. Large primary bedroom has walkin closet and 5 pc ensuite featuring a deep soaker tub plus his & her sinks. Closets have French doors and built in organizers. Basement is fully finished with massive rec room with a wet bar and another bathroom. Double attached garage is insulated and drywalled. Huge deck off dinette. Great sun exposure with south facing back yard. Fully fenced yard. (id:6769)