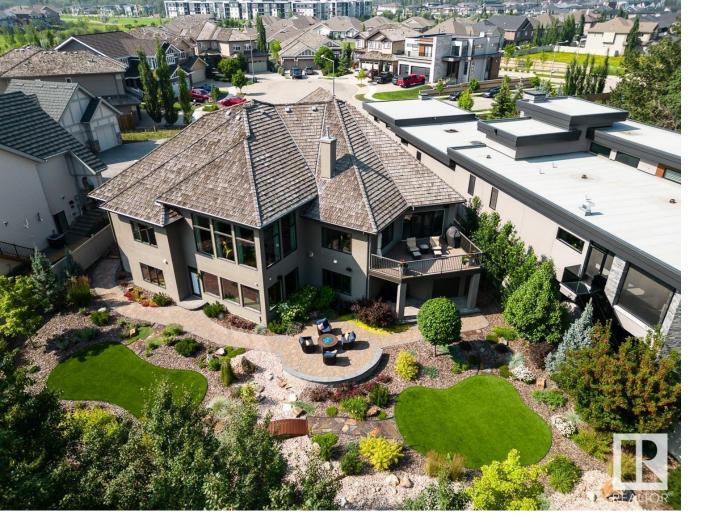

## Edmonton Alberta

\$2,150,000

Custom built Walkout Bungalow on an exceptional private Ravine lot. High end finishes throughout, shows pristine & landscaped to perfection. Oversized heated quad garage w/bathrm, pet shower, 220V & will accommodate car lifts. Grand foyer welcomes you through an open floorplan w/12' ceilings, travertine & hand scraped walnut flooring.180 ravine views w/custom angled design. Great room offers ample natural light from floor to ceiling windows, beautiful ceiling detail, marble 3sided fireplace & overlooks stunning yard. Chef's kitchen complete w/upgraded appliances, plenty of prep counters, storage & designer details throughout. Dining room comfortably seats 10, 2nd living area doubles as a 4 season sunroom. Primary bedroom will accommodate most furnishing arrangements. Spa ensuite & dressing area. Den & oversized loft for add'l flex rooms. Impressive walkout level is designed for entertaining. Golf simulator, dual recreational seating areas & wet bar. 2 guest bedrms & 4pc bathrm. See add'l feature sheets. (id:6769)