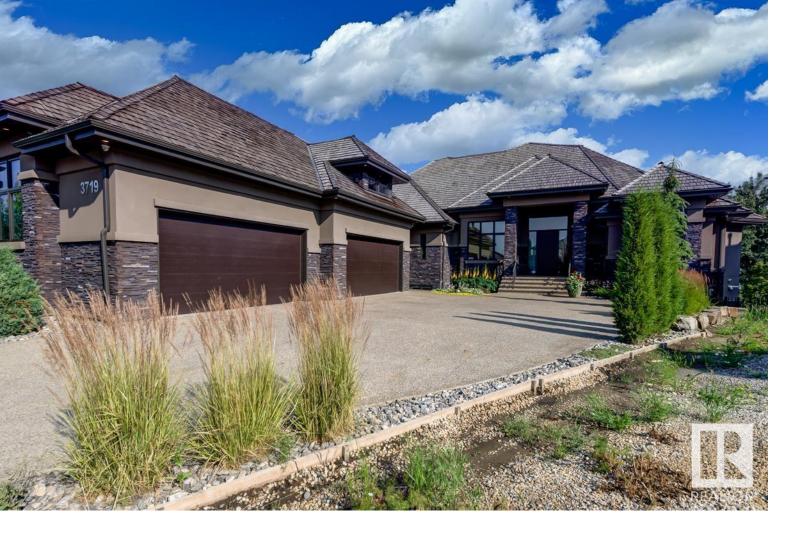

## Edmonton Alberta

\$1,998,000

Custom built Walkout Bungalow on an exceptional private Ravine lot. High end finishes throughout, shows pristine & landscaped to perfection. Oversized heated quad garage w/bathrm, pet shower, 220V & will accommodate car lifts. Grand foyer welcomes you through an open floorplan w/12' ceilings, travertine & hand scraped walnut flooring.180 ravine views w/custom angled design. Great room offers ample natural light from floor to ceiling windows, beautiful ceiling detail, marble 3sided fireplace & overlooks stunning yard. Chef's kitchen complete w/upgraded appliances, plenty of prep counters, storage & designer details throughout. Dining room comfortably seats 10, 2nd living area doubles as a 4 season sunroom. Primary bedroom will accommodate most furnishing arrangements. Spa ensuite & dressing area. Den & oversized loft for add'l flex rooms. Impressive walkout level is designed for entertaining. Golf simulator, dual recreational seating areas & wet bar. 2 guest bedrms & 4pc bathrm. See add'l feature sheets. (id:6769)