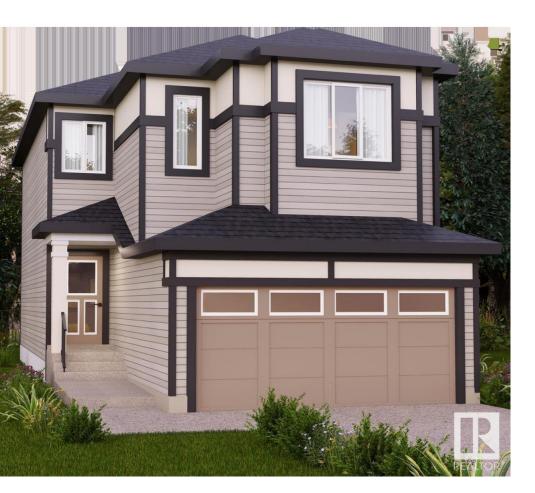

## Edmonton Alberta

Ellis Greens is surrounded by community playgrounds, parks, and trails, including the beautiful Wedgewood Creek Ravine. Nearby recreation centers like Terwillegar Community Recreation Centre and others offer various activities, and you can also explore attractions like golf courses, the Edmonton Corn Maze, and the UofA Botanical Gardens. This single-family home, The Otis-24' is built with your growing family in mind. It features 3 bedrooms, 2.5 bathrooms and an expansive walk-in closet in the primary bedroom. Enjoy extra living space on the main floor with the laundry room on the second floor. The 9' ceilings on the main floor, (w/ an 18' open to below concept in the living room), and quartz countertops throughout blends style and functionality for your family to build endless memories. Side entrance included. \*\*PLEASE NOTE\*\* PICTURES ARE OF SIMILARHOME; ACTUAL HOME, PLANS, FIXTURES, AND FINISHES MAY VARY AND ARE SUBJECT TO AVAILABILITY/CHANGES WITHOUT NOTICE. COMPLETION ESTIMATED MAR-JUN 2025\*\* (id:6769)