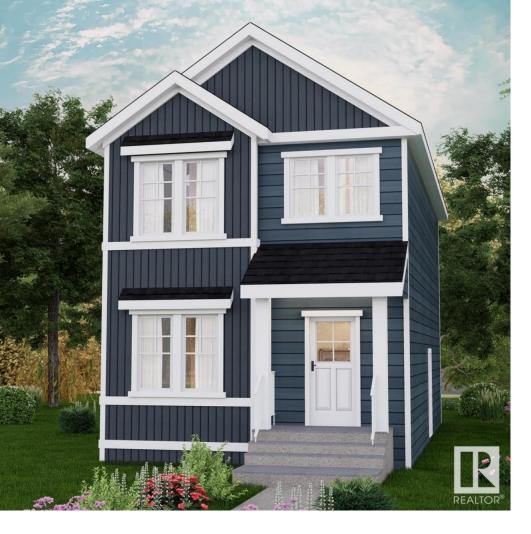

## Spruce Grove Alberta

Explore all Harvest Ridge has to offer from schools, community sports, recreation and wellness facilities, shopping and an abundance of natural amenities all within walking distance. The Dover home offers the perfect blend of comfort and style. Spanning approx 1610 SQFT, this home offers a thoughtfully designed layout and modern features. As you step inside, you'll be greeted by an inviting open concept main floor that seamlessly integrates the living, dining, and kitchen areas. Abundant natural light flowing through large windows highlights the elegant laminate and vinyl flooring, creating a warm atmosphere for daily living and entertaining. Upstairs, you'll find three spacious bedrooms that provide comfortable retreats for the entire family. The primary bedroom is a true oasis, complete with an en-suite bathroom for added convenience. \*\*PLEASE NOTE\*\* PICTURES ARE OF SIMILAR HOME; ACTUAL HOME, PLANS, FIXTURES, AND FINISHES MAY VARY AND ARE SUBJECT TO CHANGE WITHOUT NOTICE. (id:6769)