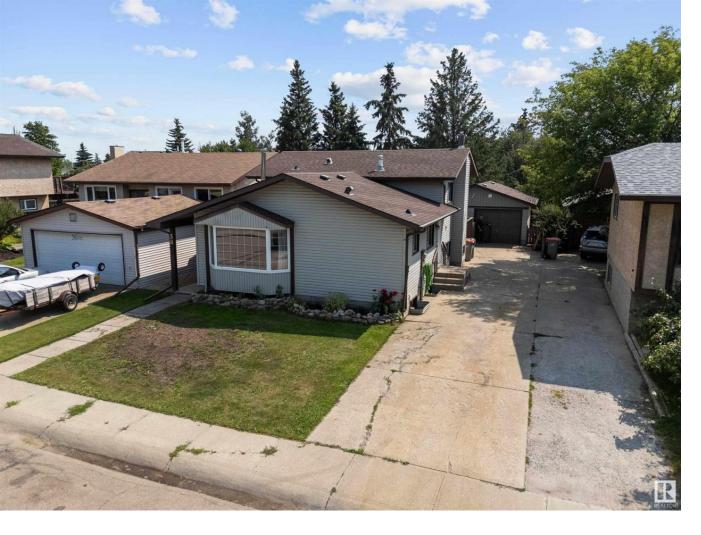

## Stony Plain Alberta

Step into 2,128 sq ft of thoughtfully crafted living in this vibrant 4-level split, nestled in the heart of familyfriendly Forest Green. Rich laminate flooring flows through the main floor, where a sprawling front living room invites gatherings while the cabinet-loaded kitchen with adjoining dining room sets the stage for memorable meals. Upstairs, discover 3 generously sized bedrooms serviced by a bright 4pc bath. The private sanctuary of the primary retreat is enforced with a private 2pc ensuite, and extended with direct access to the private, covered deck, overlooking the super-sunny south-facing, fenced backyard. Step down into the 3rd level where a massive recreation room awaits, warmed by a charming fireplace and offering the relief of a third bathroom, with a stand-up shower. The lower level adds 2 flex rooms, perfect for offices, fitness, or creative pursuits. An expansive driveway easily accommodates RV parking, while the oversized, heated double garage is ready for vehicles or workshop dreams. (id:6769)