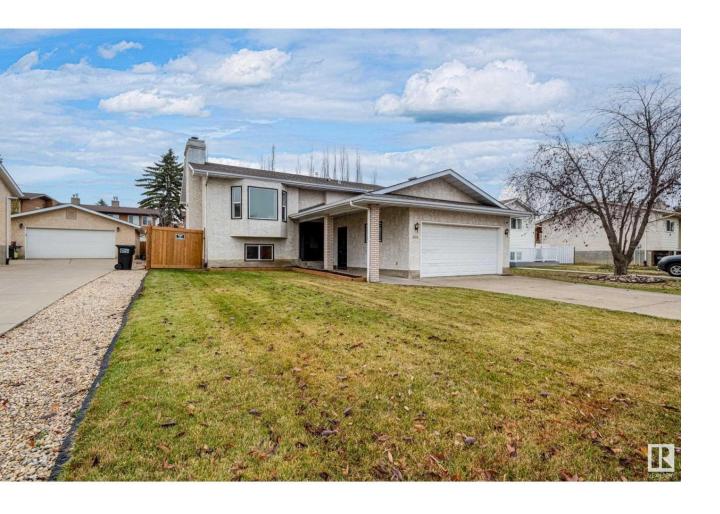

## Edmonton Alberta

\$565,000

Welcome to this extraordinary bi-level home where comfort meets convenience! With 4 spacious bedrooms and vaulted ceilings, this property invites you to experience a lifestyle of luxury & ease. Relax in the living room, where a cozy fireplace creates the perfect ambiance for unwinding. A large chefs kitchen, perfect for family gatherings or entertaining, while the basementcomplete with a family room, kitchenette, and private front entranceoffers flexible living arrangements, ideal for guests or extended family. A remodeled spa-like bathroom is sure to impress! Recent updates include a brand-new deck & fence (2023) on a large lot, beautifully landscaped with flower beds. Enjoy year-round comfort with a new furnace, hot water tank, & air conditioning (2024), along with new windows & doors (2020). Picture BBQ nights on the expansive deck, equipped with an automatic wind-sensing awning. Nestled in a prime neighborhood, you're close to top schools, parks, shopping, & transit. Embrace this lifestyle today! (id:6769)