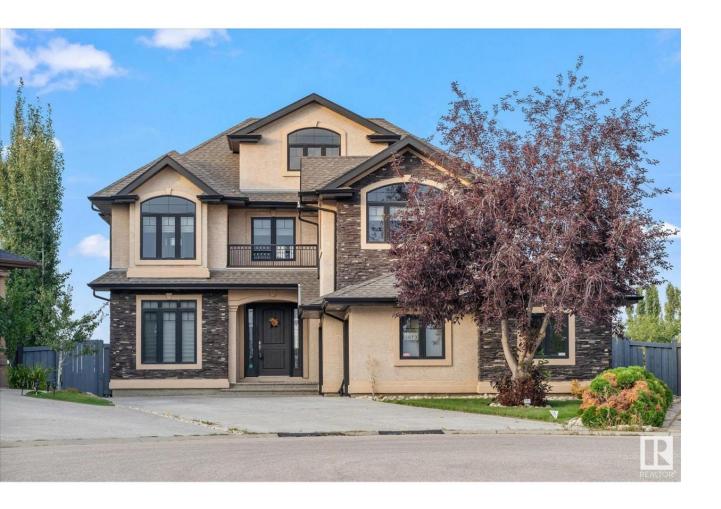

## Edmonton Alberta

Welcome to this exquisite 2 1/2-storey 3800 Sqft walkout home in Magrath Heights. Imagine looking out off your balcony and seeing ravine and the city down town skyline PRICELESS! The spacious layout includes total 5 bedrooms and a main floor den. The huge island kitchen boasts granite countertops, gas stove, double oven with warming drawer. Great room, which boasts huge windows and a stunning gas fireplace. Upstairs, the spacious primary bedroom offers, walk-in closet, and 4pc ensuite. Two additional spacious bedrooms and 3pc bathrooms complement the massive bonus room with 10 ft ceilings, perfect for various uses. Fully developed basement has a media room, wetbar, cork floor gym. Beautifully landscaped with rock waterfall and backs onto ravine walkway. Enjoy nearby amenities like ravines, trails, schools, and shopping, one of the highest set home in the area looking over a lovely Veiw. Infloor heat too many feathers to list. Million dollar Veiw! (id:6769)