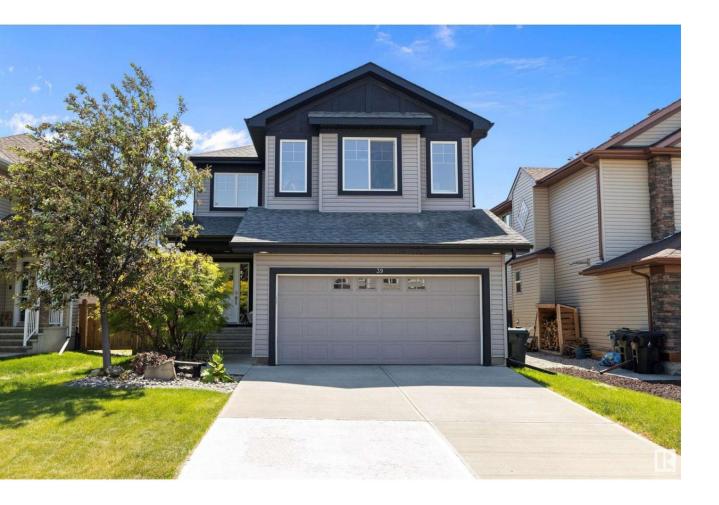

## Spruce Grove Alberta

Step into over 3,250 sq ft of beautifully designed living space in the heart of Harvest Ridge. This warm and inviting 2-storey home offers a seamless blend of comfort and functionality, featuring a heated double garage with exceptional storage, new central A/C, and a new hot water tank. The main floor welcomes you with rich hardwood floors, fresh paint(2023), and a chef-inspired kitchen with granite counters, a walkthrough pantry, and newer gas stove and fridge. A double-sided gas fireplace adds cozy charm between the living and dining spaces. Upstairs, unwind in a spacious bonus room, enjoy the convenience of upstairs laundry, and retreat to the expansive primary suite with a luxurious 5-piece ensuite and walk-in closet. The fully finished basement adds two bedrooms, a full bathroom, and a large family room. Outside, relax on the oversized two-tierd deck, soak in the hot tub under a gazebo or enjoy the insulated powered multipurpose shed. Located near parks, schools, shopping and quick Yellowhead access. (id:6769)