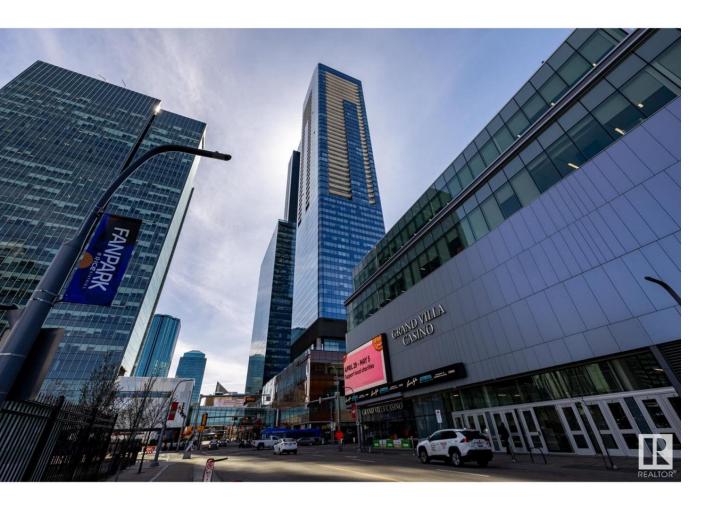

## Edmonton Alberta

\$599,900

SPECTACULARLY WELL DESIGNED BRIGHT CORNER UNIT. The east facing floor to ceiling windows provide beautiful morning sun, while the south facing windows offer a stunning city view. Everything about this condo is first class from the top end Bosch appliances to the high end interior finishings, such as engineered 5 plank hardwood flooring and quartz counter tops. This spacious 1159 SQFT suite is top of the line luxury, featuring east and south facing balconies, a separate den area, 2 beds each with their own full ensuite, an open concept living room, dining area and gourmet kitchen. The Legends Condo Building is all about LOCATION!! Situated on top of the JW Marriott hotel in the heart of Edmontons Ice District, the building has convenient pedway access to a large grocery store, Rogers Place arena, and numerous restaurants and lounges. The building offers a private pet walk area, a roof top outdoor bbq and lounging area, plus a billiards & TV room + 3 gym memberships. Come see for yourself! (id:6769)