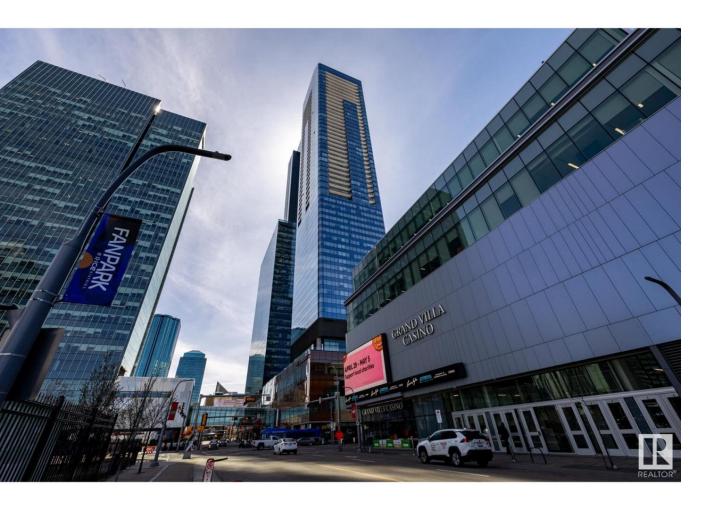

## Edmonton Alberta

\$599,900

SPECTACULARLY WELL DESIGNED BRIGHT CORNER UNIT. The east facing floor to ceiling windows provide beautiful morning sun, while the south facing windows offer a stunning city view. Everything about this condo is first class from the top end Bosch appliances to the high end interior finishings, such as engineered 5" plank hardwood flooring and quartz counter tops. This spacious 1159 SQFT suite is top of the line luxury, featuring east and south facing balconies, a separate den area, 2 beds each with their own full ensuite, an open concept living room, dining area and gourmet kitchen. The Legends Condo Building is all about LOCATION!! Situated on top of the JW Marriott hotel in the heart of Edmonton's Ice District, the building has convenient pedway access to a large grocery store, Rogers Place arena, and numerous restaurants and lounges. The building offers a private pet walk area, a roof top outdoor bbq and lounging area, plus a billiards & TV room + 3 gym memberships. Come see for yourself! (id:6769)