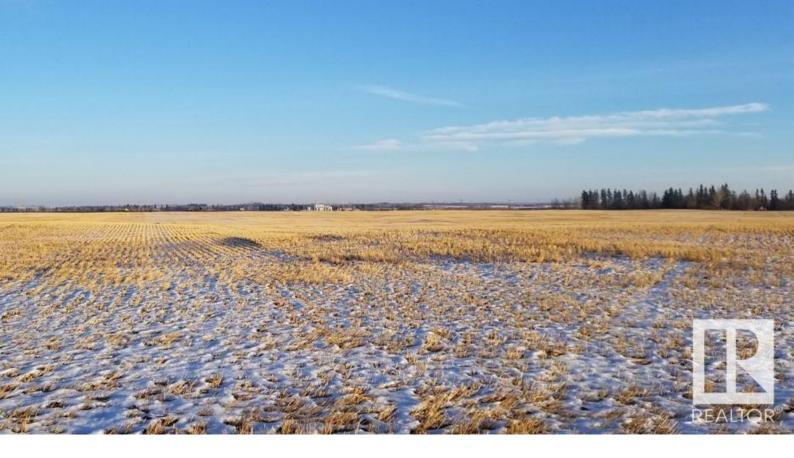

## Fort Saskatchewan Alberta

\$7,100,000

118.61 Acres. Predominantly slated residential. Gorgeous ravine views all along western boundary. Potential opportunity to join adjacent Area Structure Plan under development. Excellent Highway 21 exposure. Extremely close to Fort Saskatchewans existing development. Generally flat topography and ongoing farming potential. Nearby amenities include: Walmart, Canadian Tire, Dow Centennial Centre, Fort Saskatchewan Community Hospital, Starbucks and more! Municipal Address: Fort Saskatchewan, AB, Alberta Land Title: 952 391 904+1, Zoning: (AG-S) Agricultural General South. Information herein and auxiliary information subject to becoming outdated in time, change, and/or deemed reliable but not guaranteed. Buyer to confirm information during their Due Diligence. (id:6769)