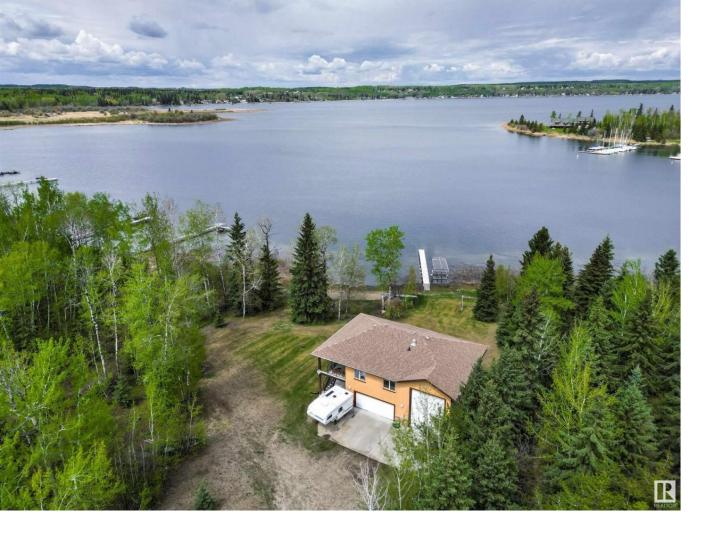

## Rural Parkland County Alberta

\$1,698,000

Welcome to your private lakeside retreat at 4 & 6 Sunshine Bay Road! This double-lot property provides close to 1 acre of land with 150ft of pristine lakefront located along a large bay, a natural harbor, that provides calm waters and shelter from the wind. Enjoy the existing 3-bedroom home or build your dream cabin on the secondary lot and use it as a guest house! Built in 2007, this property boasts unparalleled storage options. The main floor features both a double garage and a large tandem style single garage with a 20ft ceiling and 16 ft tall overhead door. Both garages are heated with a convenient 3-pc bath allowing you to rinse off after a day on the beach or water. The upper floor consists of your living area with 3 bedrooms, a 4-pc bath, living room, dining room, and kitchen overlooking the lake from a beautiful vantage point. A large, covered deck allows you to spend time outside enjoying your surroundings. Sailing enthusiasts will love the close proximity to the Sunshine Bay Yacht Club (id:6769)