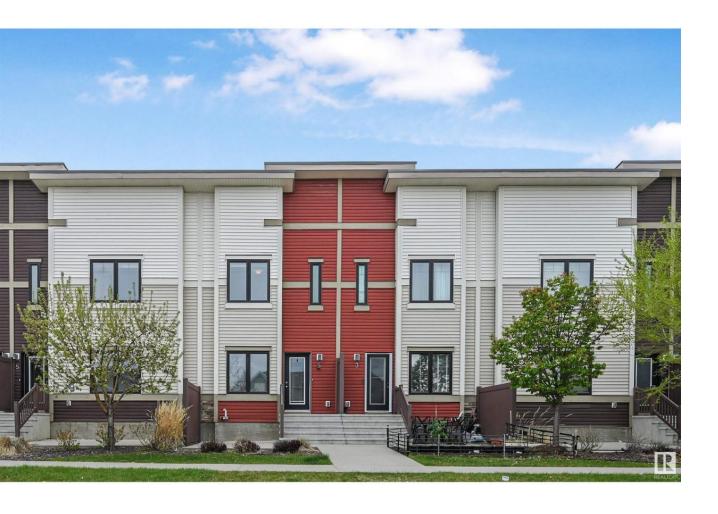

## Edmonton Alberta

\$314,800

Absolutely stunning and spacious 2 bedroom/2.5 bath townhome in desirable Walker. Main floor open concept boasts 9' ceilings, quality finishings and NEW flooring. The gorgeous kitchen has NEW cabinets, stainless steal appliances, large island & walk-in pantry. Living room features an attached balcony to enjoy the fresh air and green space. Upper level has 2 well-sized bedrooms. Primary bedroom has 4pc ensuite & walk in closet. Plus 2nd shared 4pc bathroom upstairs. Other features include a double attached garage, a flex room for office or play room, plenty of storage, energy-efficient mechanical including tankless hot water for a lower utility bill. This well maintained complex offers visitor parking and is conveniently located close to shopping, walking trails & lake. Quick proximity to Anthony Henday, South Common, schools & public transportation. A MUST SEE! (id:6769)