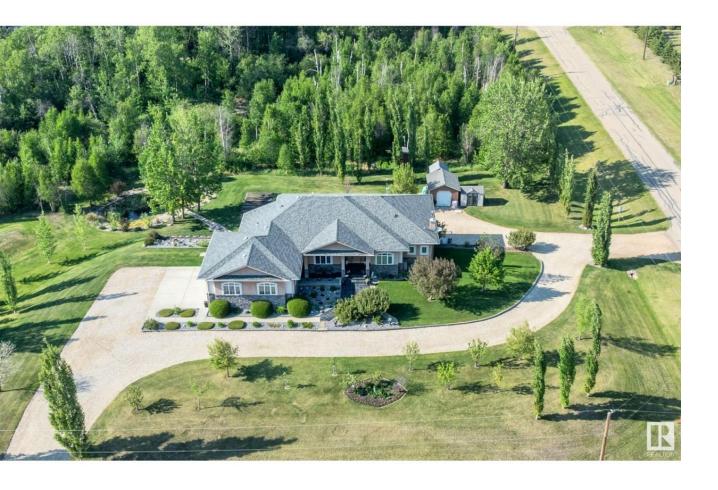

## Rural Leduc County Alberta

\$999,000

This PICTURE PERFECT PROPERTY in RIDGE MEADOWS offers a stunning 2098 fully developed WALK OUT BUNGALOW with a TRIPLE GARAGE on 2.56 PERFECTLY MANICURED ACRES just minutes from BEAUMONT. The yard is gorgeous with 50% in NATURAL FOREST & multiple sitting areas to enjoy the POND, DRY CREEK BED, FIREPIT & GARDEN. The STONE PATIO leads to a gorgeous entrance & into the GREAT ROOM with HARDWOOD floors, vaulted ceilings, FIREPLACE, formal dining, DEN/BED, spacious GRANITE KITCHEN with DOUBLE ISLANDS, WALK THRU pantry, STAINLESS APPLIANCES & access to the back deck & yard. The primary features a SPA ENSUITE WITH STEAM SHOWER, TUB & access to the DECK. MAIN FLOOR LAUNDRY plus the garage has INFLOOR HEAT as does the LOWER LEVEL, it also features CORK FLOORS, walkout to the COVERED PATIO, a family/games room with WET BAR, WOOD STOVE & WINE CELLAR, GYM, 2 large bedrooms, a full bath & tons of storage! GENERAC BACK UP GENERATOR, CENTRAL AC, 2 ENTRANCES, large shed & stunning LANDSCAPE in this AMAZING ONE OWNER home! (id:6769)