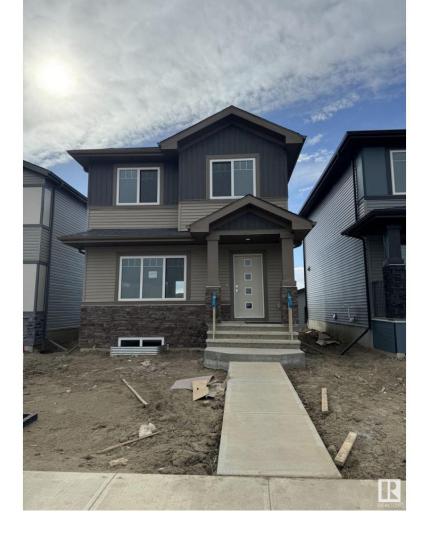

## Beaumont Alberta

\$432,000

Move in ready! New build on a regular lot (no zero lot line) with a separate entrance for future basement suite potential! Just under 1450 sqft, this detached single family home is nestled in the newer neighbourhood of Triomphe in Beaumont. Equipped with an oversized double detached garage (20ft x 22ft)! Upgraded stainless steel appliances, steel spindle railing, 9ft foundation walls, vinyl plank flooring, West facing backyard & plenty of natural light. Main floor features open concept living with an electric fireplace in the living room. The primary bedroom has a 4 pc ensuite & walk in closet with built in shelving. 2 spare rooms & another full bath finish the upper level. The basement is left unspoiled for the new owners to create as they would like! Quick possession available! (id:6769)