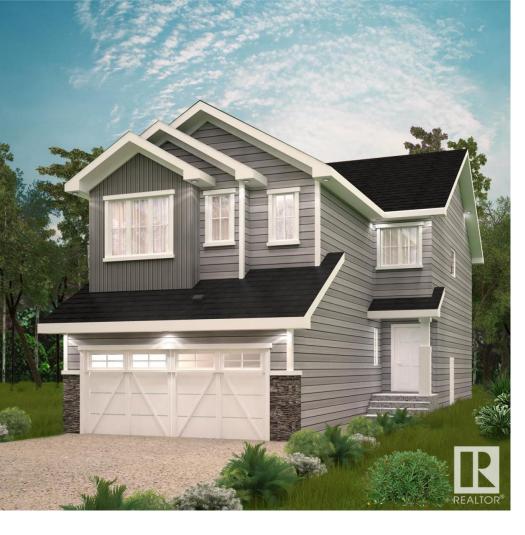

## Edmonton Alberta

\$599,900

(NOT A ZERO LOT!!) Edgemont is an iconic community settled in the heart of West Edmonton, a neighbourhood secluded from the noise, so you can focus on what matters most! With over 2100 SQFT this single-family home The Fulton features a SAPARATE ENTRANCE, double car garage, 3 bedrooms, 2.5 bathrooms and chrome faucets throughout. Enjoy extra living space on the main floor with the laundry room on the second floor. The 9-foot ceilings and quartz countertops throughout blends style and functionality for your family to build endless memories. \*\*PLEASE NOTE\*\* PICTURES ARE OF SHOW HOME; ACTUAL HOME, PLANS, FIXTURES, AND FINISHES MAY VARY AND ARE SUBJECT TO AVAILABILITY/CHANGES; HOME IS UNDER CONSTRUCTION. COMPLETION EST WINTER 2025/2026!! (id:6769)