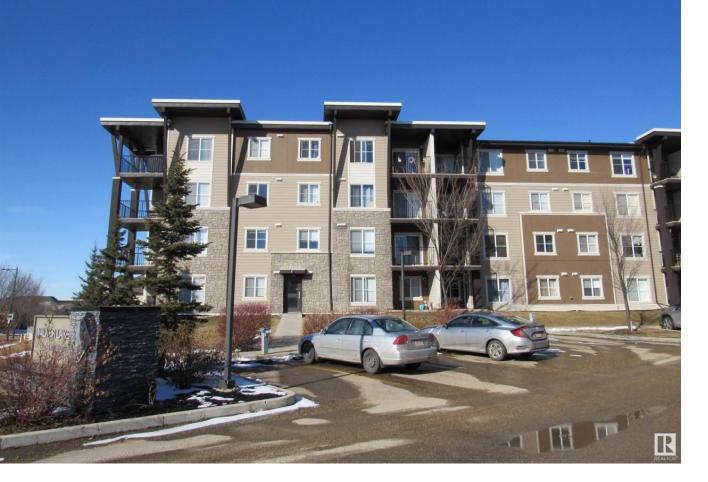

## Edmonton Alberta \$219,000

Corner Unit located on the Top Floor with city view. Bright and clean. 2 bedrooms plus den. Sunny living room with lots of windows and patio door to balcony with NW exposure. Open kitchen with wood cabinets and granite countertops and central island. 2 full bath. Primary bedroom with walk thru closet and 3 pcs ensuite w/shower. Another bedroom just steps to the full bath. Insuite laundry. Purchase price including all appliances and one titled and heated underground parking. Pets allowed upon board approval. Condo fee including heat, water, professional management, parking, exterior maintenance, snow removal and insurance. Great location. Close to schools, bus, shopping with easy access to Anthony Henday freeway. Ideal starter home or holding property. (id:6769)