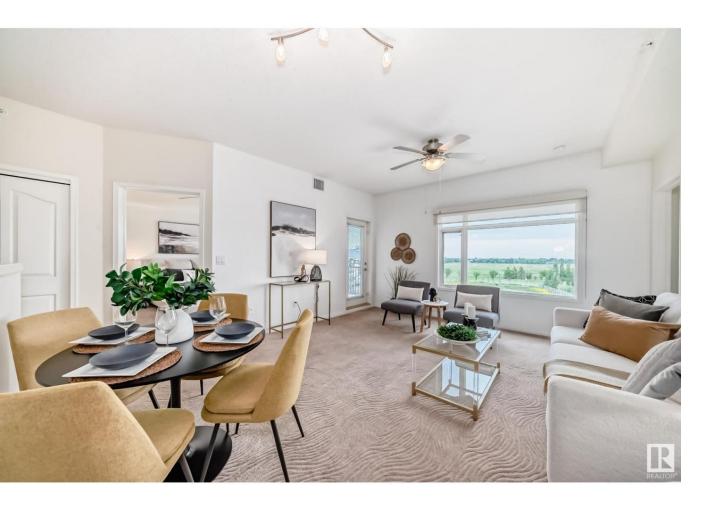

## Edmonton Alberta

\$298,800

Exquisite luxury living in West Edmonton! This TOP FLOOR east-facing unit offers 9' ceilings, bright, open-concept living with large windows, plush carpet, and morning sun. Featuring 2 bedrooms, 2 bathrooms, plus a den/flex room, this adult condo includes a great kitchen with roll-out drawers, pantry, and stainless steel appliances, full-sized laundry, A/C, and a partially covered balcony. Includes 2 titled heated underground stalls (one with storage cage), plus ample visitor and street parking. Immaculately maintained, the building features a guest suite, fully equipped gym, library/reading area, and elegant mahogany boardroom. Located in sought-after Glastonbury, surrounded by ponds, green space, and walking trails, with quick access to shopping, dining, medical services, transit, Whitemud, Anthony Henday, and the airport. Just walking into the beautiful foyer feels like home. Luxurious lifestyle awaits! (id:6769)