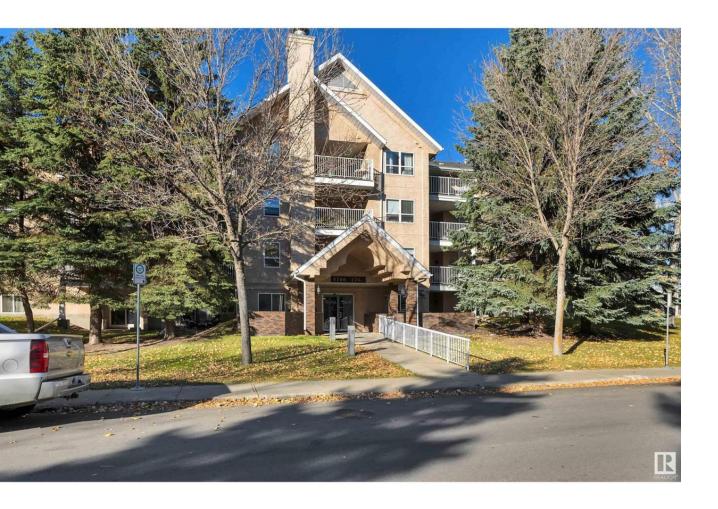

## Edmonton Alberta

\$184,900

Don't miss the opportunity to own this rare top floor corner unit w/ titled underground parking in a well-managed 55+ complex! This lovely 2 bedroom, 2 bathroom condo in Beulah Manor is ideal with its large, bright kitchen, in-suite storage and huge wraparound covered balcony! You will find a newer refrigerator and electric stove in the spacious kitchen and new stackable washer/dryer in the convenient in-suite laundry room. The condo features a large living room with newer carper, dining area and Primary bedroom with its own 3 piece ensuite, plus a second bedroom next to a 3 piece bath. There is a secure heated underground Parking stall, with a storage locker in front of it. The complex also features a Social/Party room and exterior space for your enjoyment. Located close to parks, shopping, restaurants, walking trails, a Lake and the West End Seniors Activity Centre. The complex is pet friendly, with Board approval. This is more than a condo; it's a new, beautiful lifestyle! (id:6769)