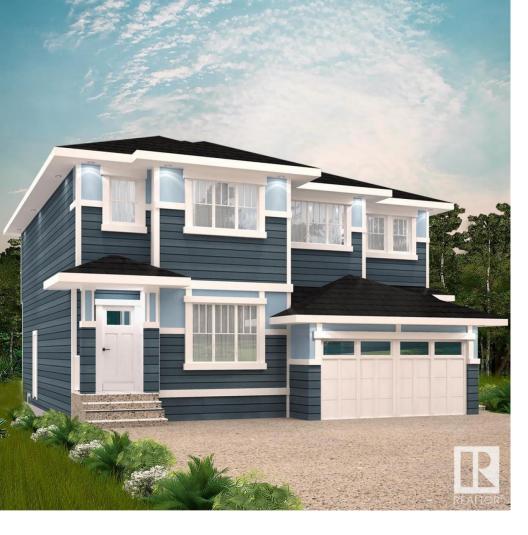

## Edmonton Alberta

\$459,900

Surrounded by natural beauty, Alces has endless paved walking trails, community park spaces and is close to countless amenities. Perfect for modern living and outdoor lovers. With over 1500 square feet of open concept living space, the Kingston-D, with rear detached garage, from Akash Homes is built with your growing family in mind. This duplex home features 3 bedrooms, 2.5 bathrooms and chrome faucets throughout. Enjoy extra living space on the main floor with the laundry on the second floor. The 9-foot main floor ceilings and quartz countertops throughout blends style and functionality for your family to build endless memories. Rear double detached garage included. PLUS \$5000 BRICK CREDIT! \*\*PLEASE NOTE\*\* PICTURES ARE OF SHOW HOME; ACTUAL HOME, PLANS, FIXTURES, AND FINISHES MAY VARY AND ARE SUBJECT TO AVAILABILITY/CHANGES WITHOUT NOTICE. (id:6769)