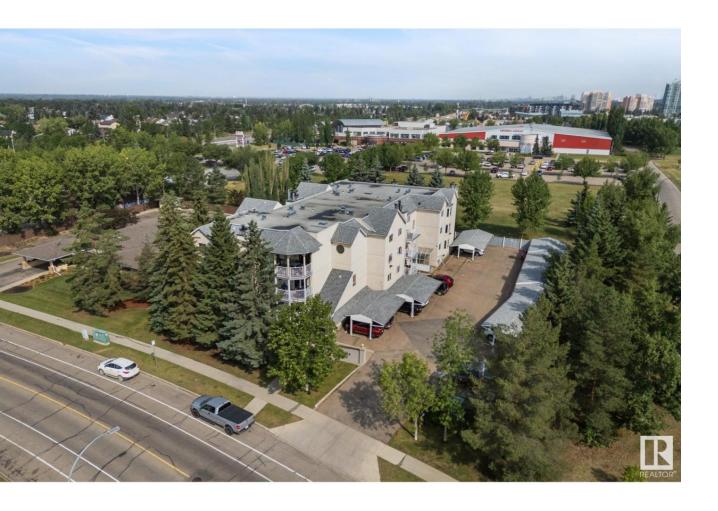

## Edmonton Alberta

\$195,000

Top-floor unit with air conditioning! Quick possession available. This 18+ building has undergone various improvements over the past few years, including updates to the roof, balconies, and boiler system. Enjoy gorgeous views of green space from the private balcony, as the building is surrounded by greenery. Great privacy, as there are no direct neighbors on either side of the unit. With over 1,180 sq. ft., this 2-bedroom, 2-bathroom home is move-in ready! An open-concept living space flows seamlessly between the kitchen, dining, and living areas. The large living room features a wood-burning fireplace. The unit includes an in-unit laundry room with added cabinet storage. Additional amenities include a private storage locker, a carport parking stall, elevator, visitor parking, plenty of natural light, newer hardwood floors, brand-new paint, and close proximity to the YMCA, etc. (id:6769)